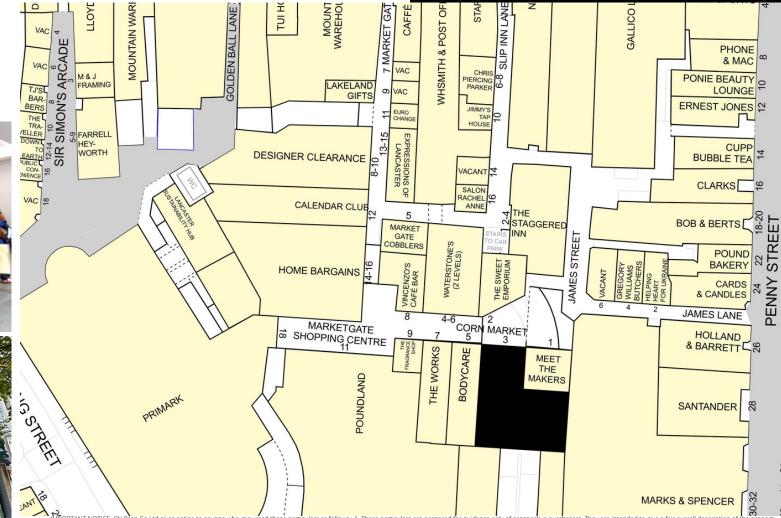

## 3 CORNMARKET Marketgate Lancaster

- PROMINENT HIGH STREET RETAIL UNIT IN THE HEART OF LANCASTER CITY CENTRE
- NEIGHBOURING RETAILERS: M&S, BODYCARE, THE WORKS, WATERSTONES
- FULLY FITTED INTERNAL SPACE
- 2,295 SQ FT @ GROUND FLOOR + BASEMENT STORAGE
- RENT UPON APPLICATION

## MORE INFO:

- ANCHORED BY A 50,000 SQ FT PRIMARK
- ON SITE CAR PARKING WITH 127 SPACES
- KEY RETAILERS INCLUDE: M&S, WATERSTONES, NEW LOOK, THE WORKS, BODYCARE, CAFFE NERO & MORE!
- NEW LETTINGS AGREED WITH POUNDLAND & MOUNTAIN WAREHOUSE